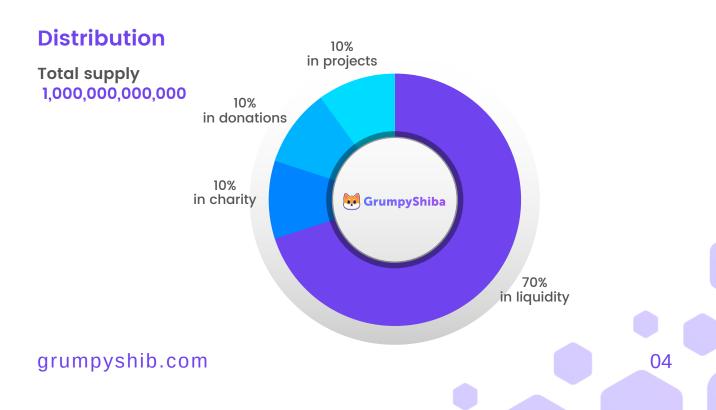

# **Tokenomics & Numbers**

| Token Symbol: GRUMPYSHIB        |
|---------------------------------|
| Total Supply:1 Trillion         |
| Circulating Supply: 600 Billion |
| Market Cap:                     |
| Coins Burnt:                    |
| Holders:                        |